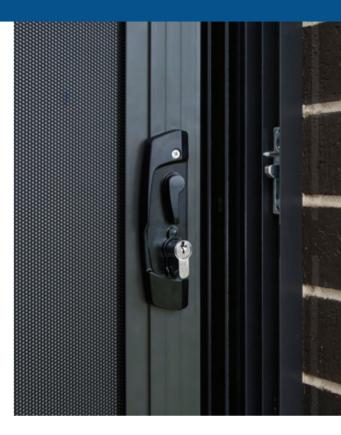

- Dynamic Impact test
- Pull test
- Jimmy test
- Knife Shear test
- Probe test

Hinged and sliding security doors tested with 3 point locking hardware.

Custom built and manufcatured in Australia to certified Austalian standards.