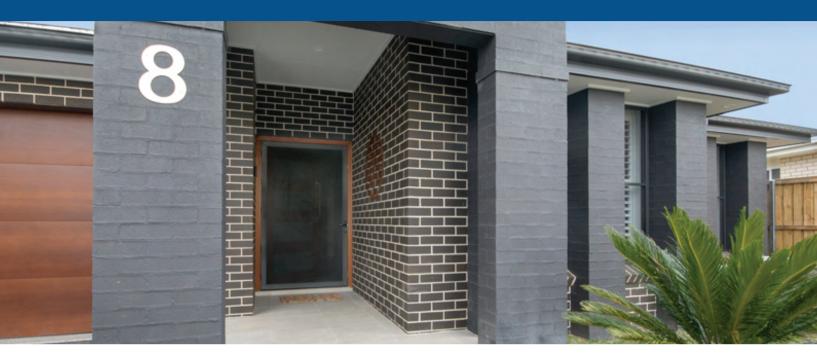

#### **DEFENDOOR PERF**

The Defendoor PERF mesh security screening system is perfect for widespan security.

Defendoor PERF security mesh is a corrosion resistant, durable 1.6 mm thick sheet of perforated aluminium; compliant with Australian security standards and requiring minimal maintenance. With unobstructed visual access and an aesthetically pleasing finish.

The Defendoor PERF range consists of:

- Hinged Security Doors
- Sliding Security Doors
- Security Window Screens
- Patio Enclosures
- Privacy Screens
- Fixed Screening

Compliant with Australian Standards AS5039