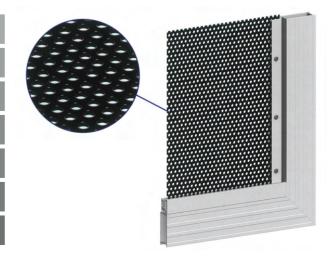

#### **DEFENDOOR PERF**

The Defendoor PERF mesh security screening system is perfect for widespan security.

Defendoor PERF security mesh is a corrosion resistant, durable 1.6 mm thick sheet of perforated aluminium; compliant with Australian security standards and requiring minimal maintenance. With unobstructed visual access and an aesthetically pleasing finish.

The Defendoor PERF range consists of:

- Hinged Security Doors
- Sliding Security Doors
- Security Window Screens
- Patio Enclosures
- Privacy Screens
- Fixed Screening

Compliant with Australian Standards AS5039

1.6mm thick aluminium mesh

Durable and corrosion resistant

Requiring minimal maintenance

Unobstructed visual access

Variety of frame finishes to suit any decor

Suitable for commercial and residential applications