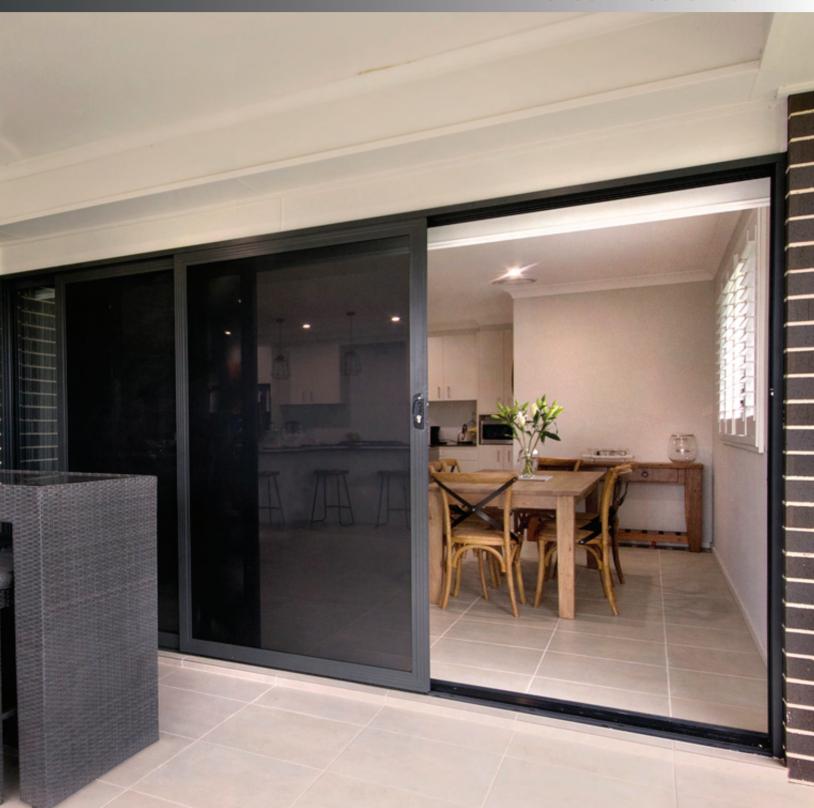

#### **DEFENDOOR PERF**

The Defendoor PERF mesh security screening system is perfect for widespan security.

Defendoor PERF security mesh is a corrosion resistant, durable 1.6 mm thick sheet of perforated aluminium; compliant with Australian security standards and requiring minimal maintenance. With unobstructed visual access and an aesthetically pleasing finish.

The Defendoor PERF range consists of:

- Hinged Security Doors
- Sliding Security Doors
- Security Window Screens
- Patio Enclosures
- Privacy Screens
- Fixed Screening

Compliant with Australian Standards AS5039