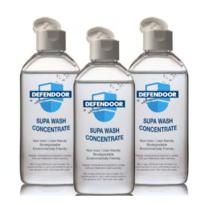

### **CARE AND MAINTENANCE**

Defendoor PERF Mesh for hinged and sliding doors, and window screens will require regular cleaning and maintenance.

We recommend using SUPA WASH CONCENTRATE biodegrable cleaner – please see cleaning instructions provided. Alternatively, if no SUPA WASH CONCENTRATE is available, it is recommended to use a soft bristled brush with warm water and a neutral PH detergent. Abrasive cleaners and harsh detergents are not recommended as they can scratch or damage the surface area.

Regular maintenance is required to comply with your Defendoor PERF mesh warranty.

Mix 3 caps (25ml) per Litre of water. It is recommended to use a soft bristled brush or non-abrasive cloth, then rinse with water.

SUPA WASH CONCENTRATE is:

- non-toxic
- biodegradable
- user-friendly
- environmentally friendly