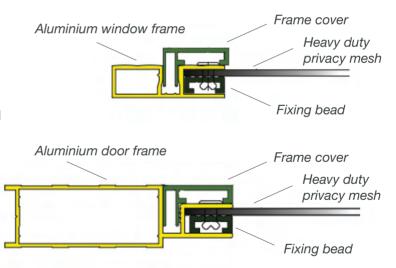

#### **DEFENDOOR PERF**

The Defendoor PERF mesh security screening system is perfect for widespan security.

Defendoor PERF security mesh is a corrosion resistant, durable 1.6 mm thick sheet of perforated aluminium; compliant with Australian security standards and requiring minimal maintenance. With unobstructed visual access and an aesthetically pleasing finish.

1.6mm thick aluminium mesh

Durable and corrosion resistant

Requiring minimal maintenance

Unobstructed visual access

Variety of frame finishes to suit any decor

Suitable for commercial and residential applications