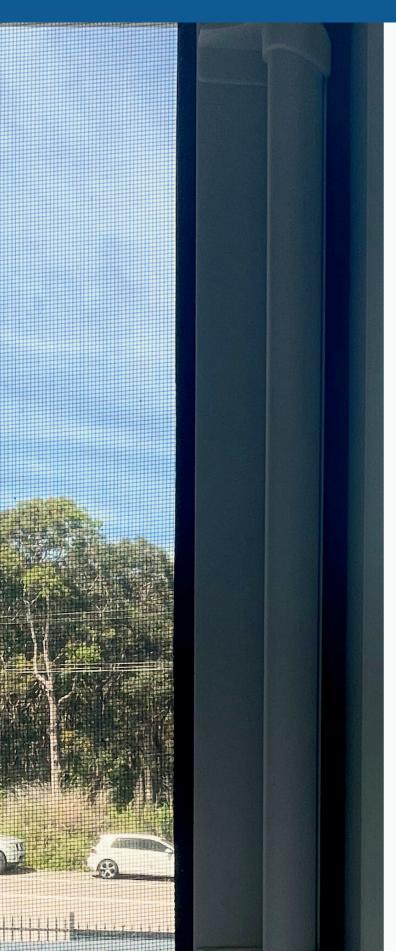

#### **Product Details**

The innovative design of Defendoor EasyGlide ensures effortless installation and maintenance. The EasyGlide Mesh is ultra clear, allowing maximum airflow and visibility.

#### **Mesh Colour Options**

Black