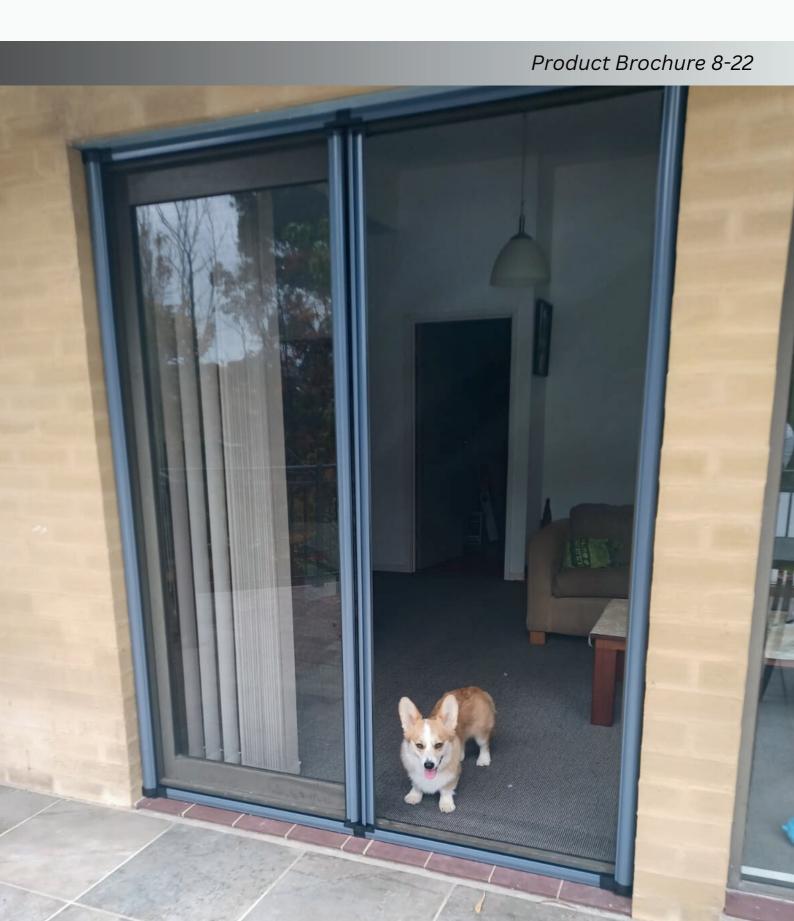

#### **Defendoor EasyGlide**

Defendoor Easy Glide retractable screen is designed with cutting-edge technology to enhance your living space. Featuring ultra-clear mesh, this screen provides unobstructed views while keeping insects at bay. Its durable construction ensures long-lasting performance, even in high-traffic areas.

# **Defendoor EasyGlide**Ultra Clear Retractable Screens