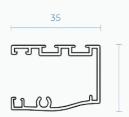

#### **Technical Specifications**

Defendoor's EasyGlide retractable screens are designed with high-quality materials to ensure durability and functionality. The side tracking is manufactured to ensure they retract smoothly and with ease.

#### **Track Profile**