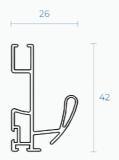

#### **Technical Specifications**

Defendoor's EasyGlide retractable screens are designed with high-quality materials to ensure durability and functionality. The side tracking is manufactured to ensure they retract smoothly and with ease.

#### **Handle Profile**