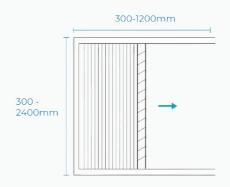

#### **Opening Configuration**

Defendoor EasyGlide is available in two opening configurations: 3 side frame vertical closing and 3 side frame horizontal closing.

Defendoor EasyGlide can be installed in either a reveal fit or face fit configuration, allowing easy and flexible install options.

#### 3 Side Frame Vertical Closing

#### 3 Side Frame Horizontal Closing