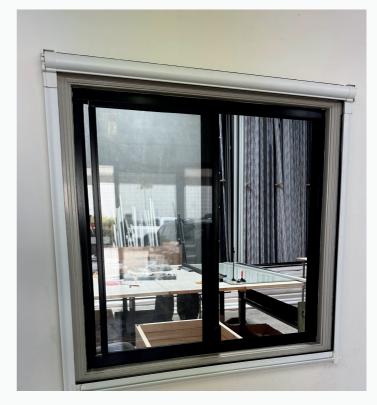

#### **Defendoor EasyGlide**

Defendoor Easy Glide retractable screen is designed with cutting-edge technology to enhance your living space. Featuring ultra-clear mesh, this screen provides unobstructed views while keeping insects at bay. Its durable construction ensures long-lasting performance, even in high-traffic areas.

#### **Product Details**

The innovative design of Defendoor EasyGlide ensures effortless installation and maintenance. The EasyGlide Mesh is ultra clear, allowing maximum airflow and visibility.