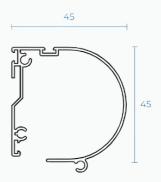

# **Product Details**

The innovative design of Defendoor EasyGlide ensures effortless installation and maintenance. The EasyGlide Mesh is ultra clear, allowing maximum airflow and visibility.

#### **Frame Colour Options**



<sup>\*</sup>Customer colours available

#### **Mesh Colour Options**



Black

#### **Materials**

Mesh: Midge (3 years warranty)

**Frame:** Powder coated aluminium (5 years warranty)







Ultra Clear Retractable Screens



#### **Technical Specifications**

Defendoor's EasyGlide retractable screens are designed with high-quality materials to ensure durability and functionality. The side tracking is manufactured to ensure they retract smoothly and with ease.

#### **Track Profile**



#### **Handle Profile**



## Cassette Including Plastic fitting

(50mm deep)





#### **NEWCASTLE HEAD OFFICE**

1/38 Kalaroo Road, Redhead, NSW 2290

**Tel:** 1300 656 337 Email: info@doolansgroup.com.au

Our partners