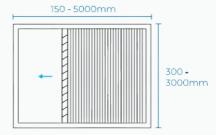

Standard Pleated Retractable Screens





Standard Pleated Retractable Screens



## **Defendoor Pleated**

Our standard pleated retractable screens can be seamlessly integrated into aluminum panels, fitting perfectly in all window and door types. The mesh, crafted from eco-friendly materials, offers clear visibility and excellent breathability.

Benefits & Features

Cord Box Easily detached

Cord Tension Adjustment

Wind resistant hooks

Easy to re-mesh





Standard Pleated Retractable Screens



# **Opening Configuration**

Defendoor pleated are available in four configurations single side, double sliding centre closing, 3 slide frame vertical closing, and 3 slide frame horizontal closing.

### **Single Slide**



#### 3 Slide Frame Vertical Closing



### 3 Slide Frame horizontal closing



### **Double Sliding Centre closing**





## Standard Pleated Retractable Screens

### **Product Details**

The design facilitates simple installation and maintenance, eliminating the need to remove screws or frames when changing the mesh. Available in 2 x tracking options:

- Standard
- Barrier Free (no bottom track) Ideal for wheel chairs and elevating trip hazards

## **Frame Colour Options**



<sup>\*</sup>Customer colours available

## **Mesh Colour Options**



#### **Materials**

Mesh: (PE + PP) Midge Proof,

3 years Warranty

Frame: Powder coated aluminium

(5 years warranty)







Standard Pleated Retractable Screens



## **Technical Specifications**

Defendoor's' pleated retractable screens are d