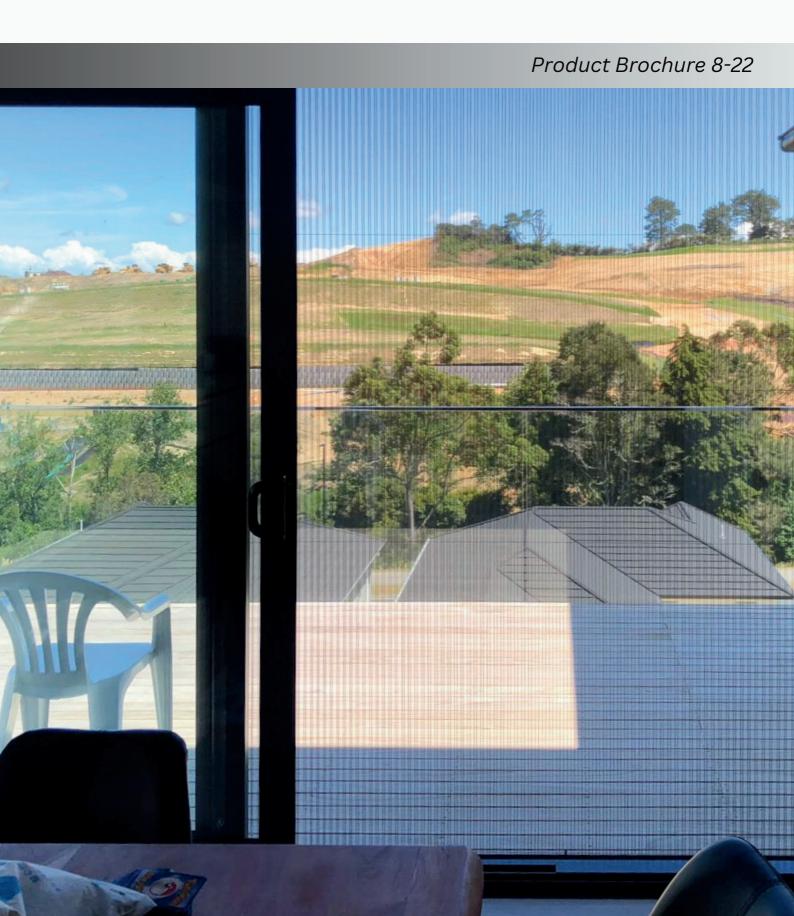

## **Defendoor Pleated**

Our standard pleated retractable screens can be seamlessly integrated into aluminum panels, fitting perfectly in all window and door types. The mesh, crafted from eco-friendly materials, offers clear visibility and excellent breathability.

### **Product Details**

The design facilitates simple installation and maintenance, eliminating the need to remove screws or frames when changing the mesh. Available in 2 x tracking options:

- Standard
- Barrier Free (no bottom track) Ideal for wheel chairs and elevating trip hazards