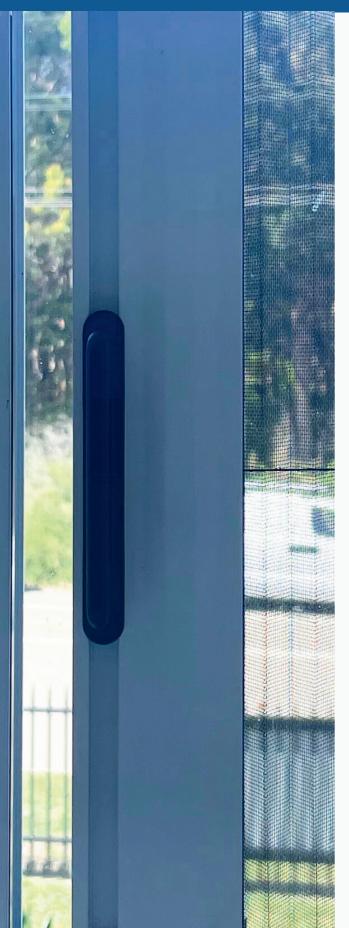

## **Technical Specifications**

Defendoor's' pleated retractable screens are designed with high-quality materials to ensure durability and functionality. The tracking, receiver channel and handle are manufactured to ensure they retract smoothly