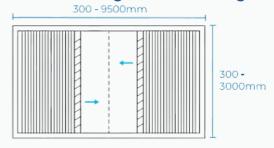

ndard Pleated Retractable Screens



## **Defendoor Pleated**

Our standard pleated retractable screens can be seamlessly integrated into aluminum panels, fitting perfectly in all window and door types. The mesh, crafted from eco-friendly materials, offers clear visibility and excellent breathability.

Benefits & Features

Cord Box Easily detached

Cord Tension Adjustment

Wind resistant hooks

Easy to re-mesh





Standard Pleated Retractable Screens



# **Opening Configuration**

Defendoor pleated are available in four configurations single side, double sliding centre closing, 3 slide frame vertical closing, and 3 slide frame horizontal closing.

### **Single Slide**



#### 3 Slide Frame Vertical Closing



### 3 Slide Frame horizontal closing



### **Double Sliding Centre closing**





## Standard Pleated Retractable Screens

### **Product Details**

The design facilitates simple installation and maintenance, eliminating the need to remove screws or frames when changing the mesh. Available in 2 x tracking options:

- Standard
- Barrier Free (no bottom track) Ideal for wheel chairs and elevating trip hazards

## **Frame Colour Options**



<sup>\*</sup>Customer colours available

## **Mesh Colour Options**



#### **Materials**

Mesh: (PE + PP) Midge Proof,

3 years Warranty

Frame: Powder coated aluminium

(5 years warranty)







Standard Pleated Retractable Screens



## **Technical Specifications**

Defendoor's' pleated retractable screens are designed with high-quality materials to ensure durability and functionality. The tracking, receiver channel and handle ar