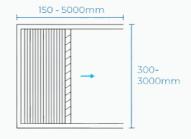

dard Pleated Retractable Screens





Standard Pleated Retractable Screens



## **Defendoor Pleated**

Our standard pleated retractable screens can be seamlessly integrated into aluminum panels, fitting perfectly in all window and door types. The mesh, crafted from eco-friendly materials, offers clear visibility and excellent breathability.

Benefits & Features

Cord Box Easily detached

Cord Tension Adjustment

Wind resistant hooks

Easy to re-mesh





Standard Pleated Retractable Screens



# **Opening Configuration**

Defendoor pleated are available in four configurations single side, double sliding centre closing, 3 slide frame vertical closing, and 3 slide frame horizontal closing.

### **Single Slide**



#### 3 Slide Frame Vertical Closing



### 3 Slide Frame horizontal closing



### **Double Sliding Centre closing**





## Standard Pleated Retractable Screens

### **Product Details**

The design facilitates simple installation and maintenance, eliminating the need to remove screws or frames when changing the mesh. Available in 2 x tracking options:

- Standard
- Barrier Free (no bottom track) Ideal for wheel chairs and elevating trip hazards

## **Frame Colour Options**



<sup>\*</sup>Customer colours available

## **Mesh Colour Options**



#### **Materials**

Mesh: (PE + PP) Midge Proof,

3 years Warranty

Frame: Powder coated aluminium

(5 years warranty)







Standard Pleated Retractable Screens



## **Technical Specifications**

Defendoor's' pleated retractable screens are designed with high-quality materials to ensure durability and functionality. The