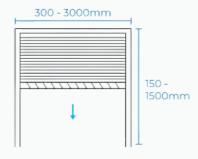

Standard Pleated Retractable Screens





Standard Pleated Retractable Screens



## **Defendoor Pleated**

Our standard pleated retractable screens can be seamlessly integrated into aluminum panels, fitting perfectly in all window and door types. The mesh, crafted from eco-friendly materials, offers clear visibility and excellent breathability.

Benefits & Features

Cord Box Easily detached

Cord Tension Adjustment

Wind resistant hooks

Easy to re-mesh





Standard Pleated Retractable Screens



# **Opening Configuration**

Defendoor pleated are available in four configurations single side, double sliding centre closing, 3 slide frame vertical closing, and 3 slide frame horizontal closing.

### **Single Slide**



#### 3 Slide Frame Vertical Closing



### 3 Slide Frame horizontal closing



### **Double Sliding Centre closing**





## Standard Pleated Retractable Screens

### **Product Details**

The design facilitates simple installation and maintenance, eliminating the need to remove screws or frames when changing the mesh. Available in 2 x tracking options:

- Standard
- Barrier Free (no bottom track) Ideal for wheel chairs and elevating trip hazards

## **Frame Colour Options**



<sup>\*</sup>Customer colours available

## **Mesh Colour Options**



#### **Materials**

Mesh: (PE + PP) Midge Proof,

3 years Warranty

Frame: Powder coated aluminium

(5 years warranty)







Standard Pleated Retractable Screens



## **Technical Specifications**

Defendoor's' pleated retractable screens are designed with high-quality materials to