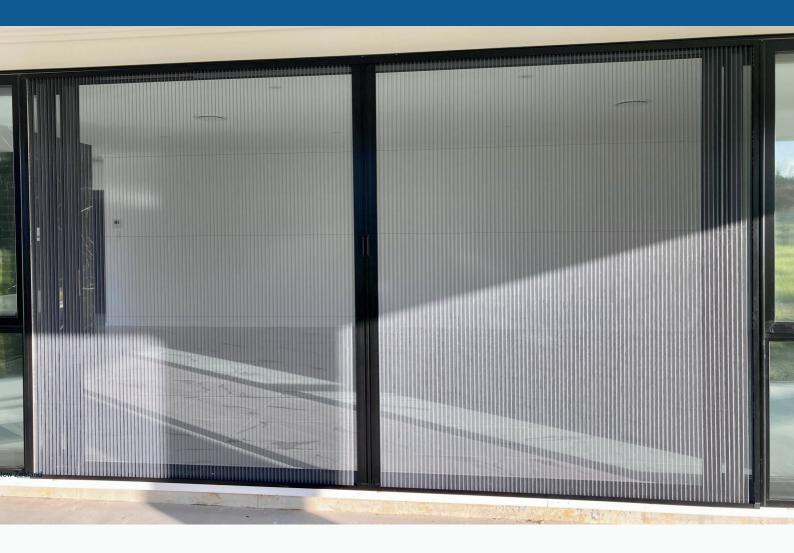

### **Double Sliding Centre closing**

# **Opening Configuration**

Defendoor pleated are available in four configurations single side, double sliding centre closing, 3 slide frame vertical closing, and 3 slide frame horizontal closing.