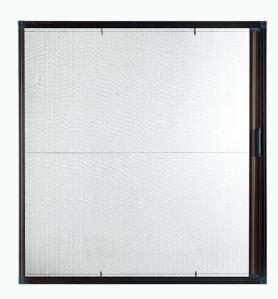

## **Defendoor Pleated**

Our standard pleated retractable screens can be seamlessly integrated into aluminum panels, fitting perfectly in all window and door types. The mesh, crafted from eco-friendly materials, offers clear visibility and excellent breathability.

### **Product Details**

The design facilitates simple installation and maintenance, eliminating the need to remove screws or frames when changing the mesh. Available in 2 x tracking options:

- Standard
- Barrier Free (no bottom track) Ideal for wheel chairs and elevating trip hazards