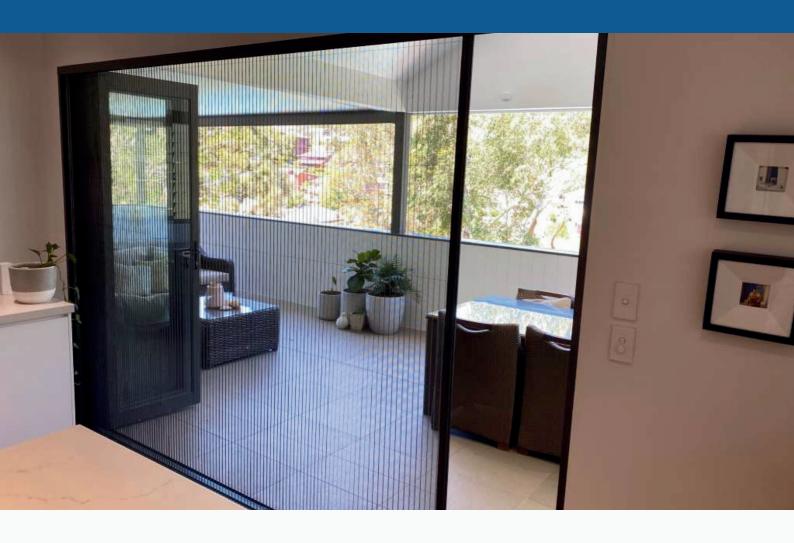

## **Defendoor Pleated**

Our standard pleated retractable screens can be seamlessly integrated into aluminum panels, fitting perfectly in all window and door types. The mesh, crafted from eco-friendly materials, offers clear visibility and excellent breathability.

### **Product Details**

The design facilitates simple installation and maintenance, eliminating the need to remove screws or frames when changing the mesh. Available in 2 x tracking options:

- Standard
- Barrier Free (no bottom track) Ideal for wheel chairs and elevating trip hazards