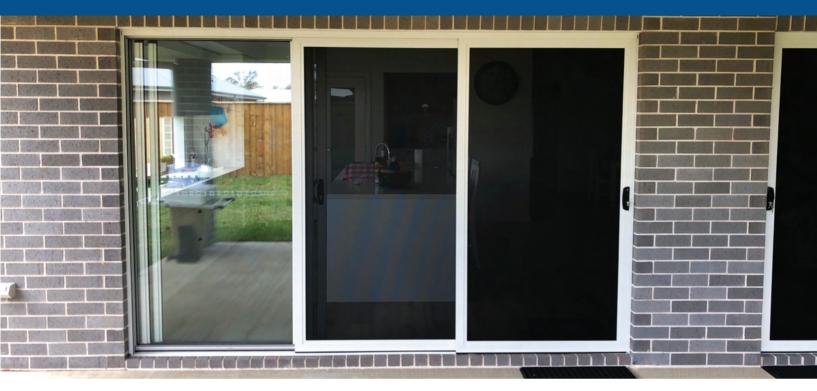

The Defendoor LOW-VIS range consists of:

- Hinged Security Doors
- Sliding Security Doors
- Security Window Screens
- Patio Enclosures
- Privacy Screens
- Fixed Screening

Frame cover

Compliant with Australia standards AS5039 and AS5041