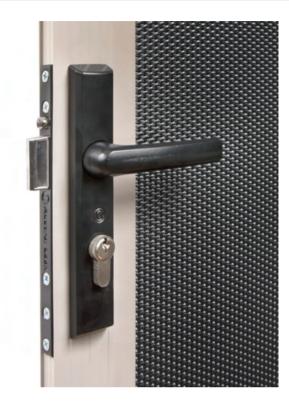

The Defendoor LOW-VIS range consists of:

- Hinged Security Doors
- Sliding Security Doors
- Security Window Screens
- Patio Enclosures
- Privacy Screens
- Fixed Screening

Frame cover

Compliant with Australia standards AS5039 and AS5041

Restricted vision for privacy

Insect and vermin resistant

Resistant to damage caused by household pets

Fasy to clean and maintain – corrosion resistant

Affordable security system for your home

Easy to fabricate and install