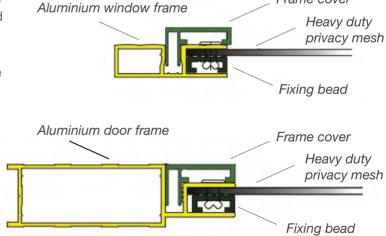

The Defendoor LOW-VIS range consists of:

- Hinged Security Doors
- Sliding Security Doors
- Security Window Screens
- Patio Enclosures
- Privacy Screens
- Fixed Screening

Frame cover

Compliant with Australia standards AS5039 and AS5041