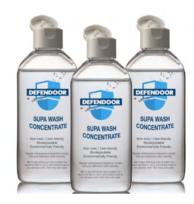

## **CARE AND MAINTENANCE**

Your Defendoor LOW-VIS Heavy Duty Privacy Mesh for hinged and sliding doors, and window screens will require regular cleaning and maintenance.

We recommend using SUPA WASH CONCENTRATE biodegrable cleaner – please see cleaning instructions provided. Alternatively, if no SUPA WASH CONCENTRATE is available, it is recommended to use a soft bristled brush with warm water and a neutral PH detergent. Abrasive cleaners and harsh detergents are not recommended as they can scratch or damage the surface area.

Regular maintenance is required to comply with your Defendoor LOW-VIS mesh warranty.

Mix 3 caps (25ml) per Litre of water. It is recommended to use a soft bristled brush or non-abrasive cloth, then rinse with water.

#### SUPA WASH CONCENTRATE is:

- non-toxic
- biodegradable
- user-friendly
- environmentally friendly