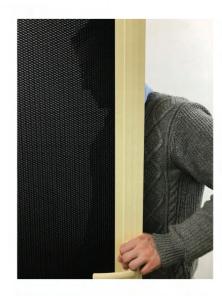

### **DEFENDOOR LOW-VIS**

When privacy is top priority, Defendoor LOW-VIS mesh is a strong, 3.0mm perforated aluminium sheet, powder coated and corrosion resistant. This mesh limits the field of vision from the outside looking in and with correct lighting conditions this allows a person on the inside to see outside while remaining unseen.

The Defendoor LOW-VIS range consists of:

- Hinged Security Doors
- Sliding Security Doors
- Security Window Screens
- Patio Enclosures
- Privacy Screens
- Fixed Screening

Frame cover

Compliant with Australia standards AS5039 and AS5041