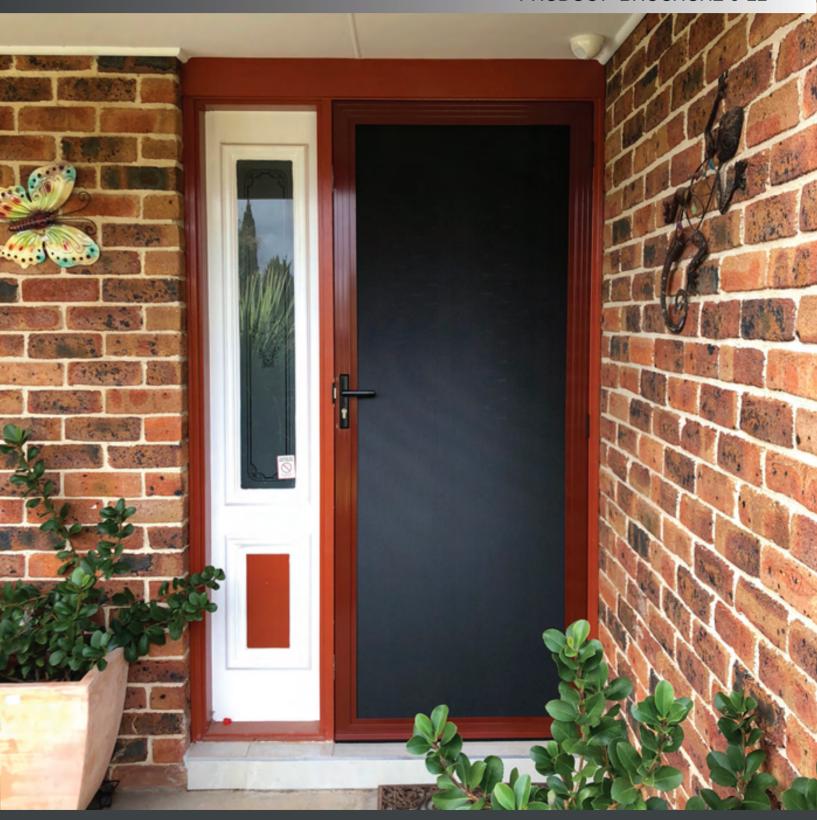

### **DEFENDOOR LOW-VIS**

When privacy is top priority, Defendoor LOW-VIS mesh is a strong, 3.0mm perforated aluminium sheet, powder coated and corrosion resistant. This mesh limits the field of vision from the outside looking in and with correct lighting conditions this allows a person on the inside to see outside while remaining unseen.

The Defendoor LOW-VIS range consists of:

- Hinged Security Doors
- Sliding Security Doors
- Security Window Screens
- Patio Enclosures
- Privacy Screens
- Fixed Screening

Frame cover

Compliant with Australia standards AS5039 and AS5041