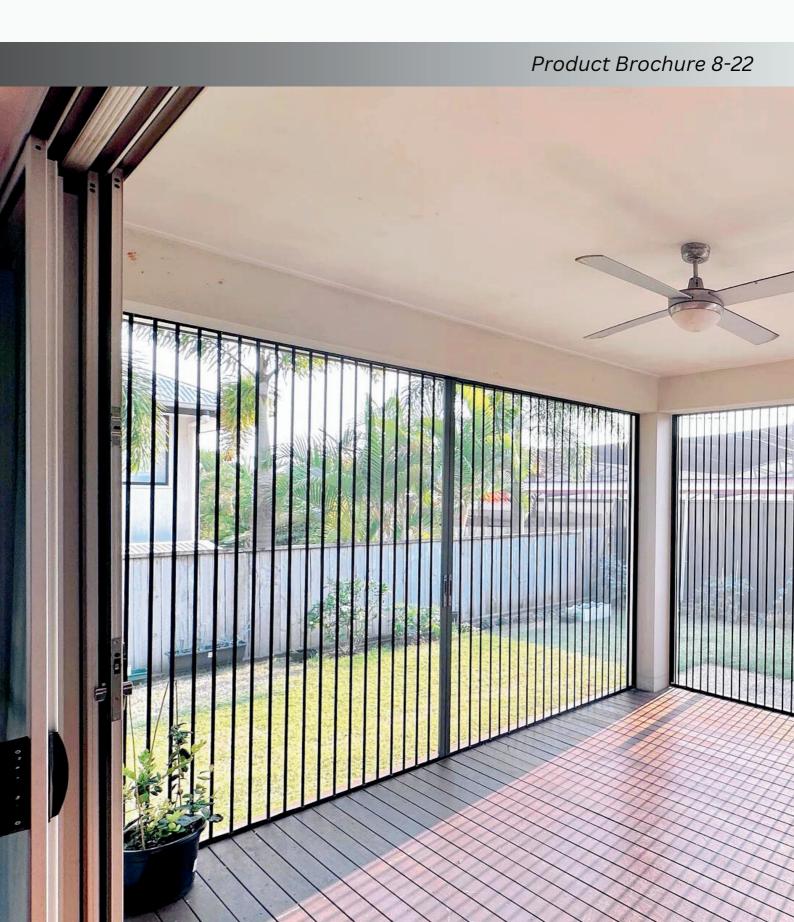

### **Defendoor Durashield**

Defendoor Durashield is the market first barrier rated retractable screen and ideal for outdoor use, such as garages and patios. Unlike soft mesh options, Durashield is lockable providing an excellent way to enclose a space while still allowing fresh air to flow.

**Benefits & Features** 

Durable Petproof alloy mesh

Comes with a lock and key

Low Profile Track

**Easy Operation** 

Durable Retractable Screens

#### **Product Details**

The innovative design of Defendoor Durasheild ensures effortless installation and maintenance. Its low-profile bottom track minimally obstructs, enabling smooth passage for cars and wheelchairs.