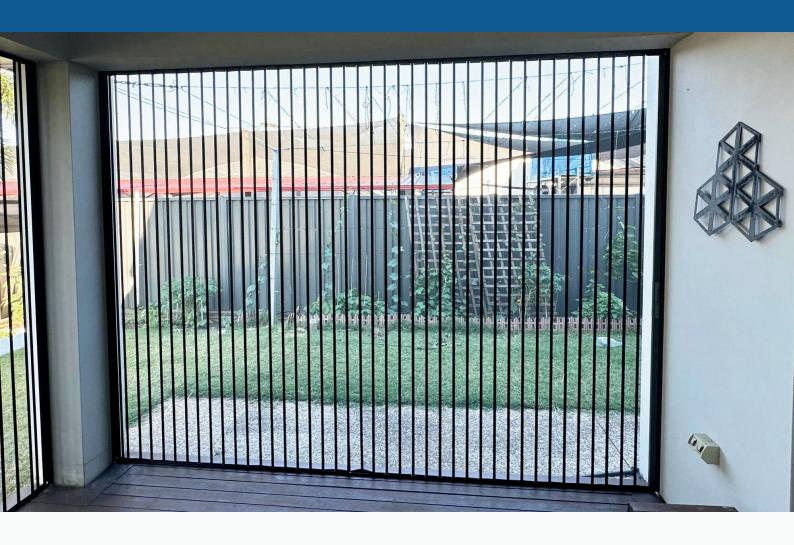

## **Opening Configuration**

Defendoor Durashield is available in two opening configurations: Single Slide and Double Slide Centre Opening.

Defendoor Durasheild can be installed in either a reveal fit or face fit configuration, allowing easy and flexible install options.

#### **Double Slide Centre Opening**

1500-8000mm

**Durable Retractable Screens** 