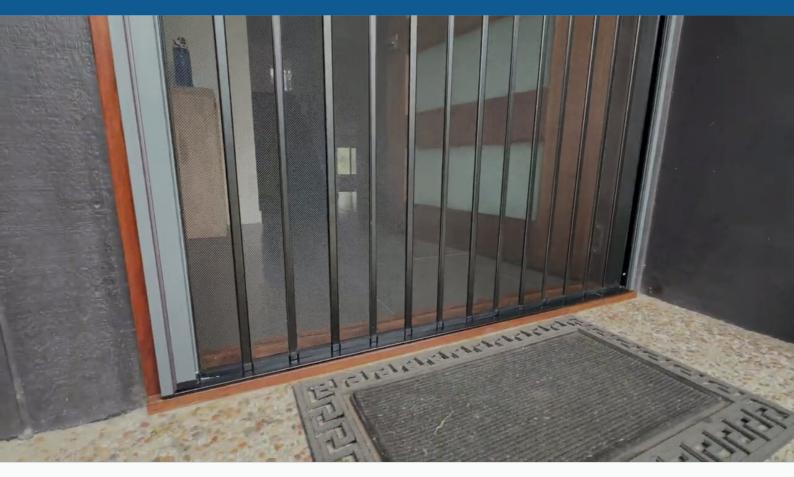

### **Defendoor Durashield**

Defendoor Durashield is the market first barrier rated retractable screen and ideal for outdoor use, such as garages and patios. Unlike soft mesh options, Durashield is lockable providing an excellent way to enclose a space while still allowing fresh air to flow.

#### **Product Details**

The innovative design of Defendoor Durasheild ensures effortless installation and maintenance. Its low-profile bottom track minimally obstructs, enabling smooth passage for cars and wheelchairs.