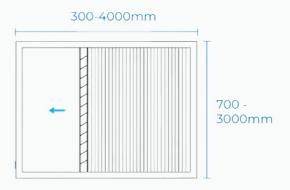

## **Opening Configuration**

Defendoor Durashield is available in two opening configurations: Single Slide and Double Slide Centre Opening.

Defendoor Durasheild can be installed in either a reveal fit or face fit configuration, allowing easy and flexible install options.

#### Single Slide

#### **Double Slide Centre Opening**

1500-8000mm

**Durable Retractable Screens** 