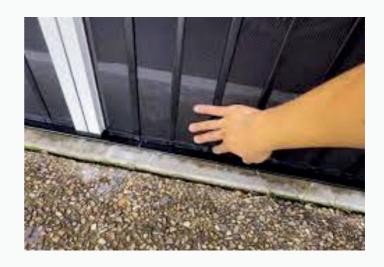

#### **Product Details**

The innovative design of Defendoor Durasheild ensures effortless installation and maintenance. Its low-profile bottom track minimally obstructs, enabling smooth passage for cars and wheelchairs.