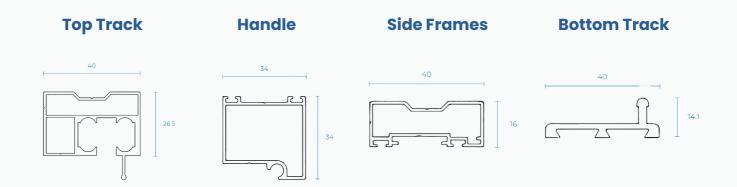

# **Technical Specifications**

Defendoor's durashield retractable screens are designed with high-quality materials to ensure durability and functionality. The top and bottom tracking is manufactured to ensure they retract smoothly and with ease.